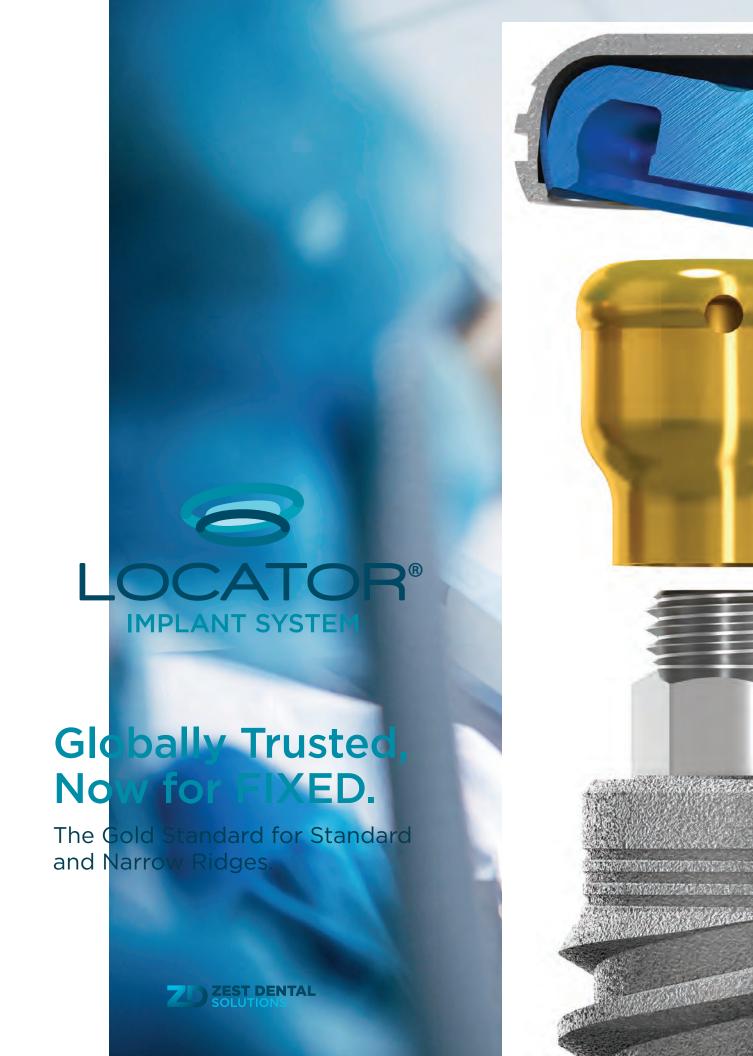

#### The LOCATOR® Connection

The LOCATOR\* implant system, now supporting both removable and FIXED treatment plans, offers you the confidence that comes with one of the most trusted names in dentistry. LOCATOR and LOCATOR FIXED use the same LOCATOR abutment and workflow, which allows you to expand your patient universe and grow your practice. By bundling the abutment, processing components, and implant we're able to deliver an implant system that will change the way you approach edentulous or partially edentulous patients. This all-in pricing can reduce the cost of LOCATOR implant and abutment pairings by 50% or more, increasing the universe of treatable patients.

#### **LOCATOR Removable**

Best of all, they come in the diameters needed for both standard and narrow ridged patients.

Available Diameter sizes: 2.4, 2.9, 3.5, 3.9, 4.4, 4.9mm

#### **LOCATOR FIXED**