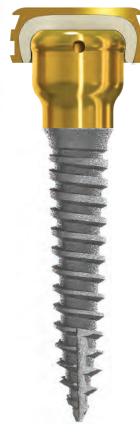

-David Little, DDS

Diamond-Like Carbon Coated Drill

- Available in standard or Keyless guided configurations
- Space-saving footprint
- · Easy-to-follow drill protocol printed on kit
- Space to store LOCATOR Core Tool and Torque Wrench
- Standard Kit includes NEW DLC drills offering greater efficiency and durability