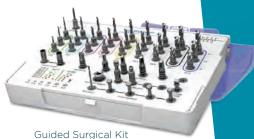

### Easy-to-Follow Surgical Kits

ZEST LOCATOR® Implant Surgical Kits make implant procedures simpler, easier, and worry free. This empowers you to focus your energy on the clinical and esthetic results you're trying to achieve. The system makes it easy for doctors of all training levels to achieve outstanding results. The easy-to-follow color-coded drill protocol and surgical kit design simplify the mental load and streamline the thought process. With LOCATOR Implants you get everything you would expect from a premium price in our affordable bundled solution.

- Available in standard or Keyless guided configurations
- Space-saving footprint
- · Easy-to-follow drill protocol printed on kit
- Space to store LOCATOR Core Tool and Torque Wrench
- Standard Kit includes NEW DLC drills offering greater efficiency and durability