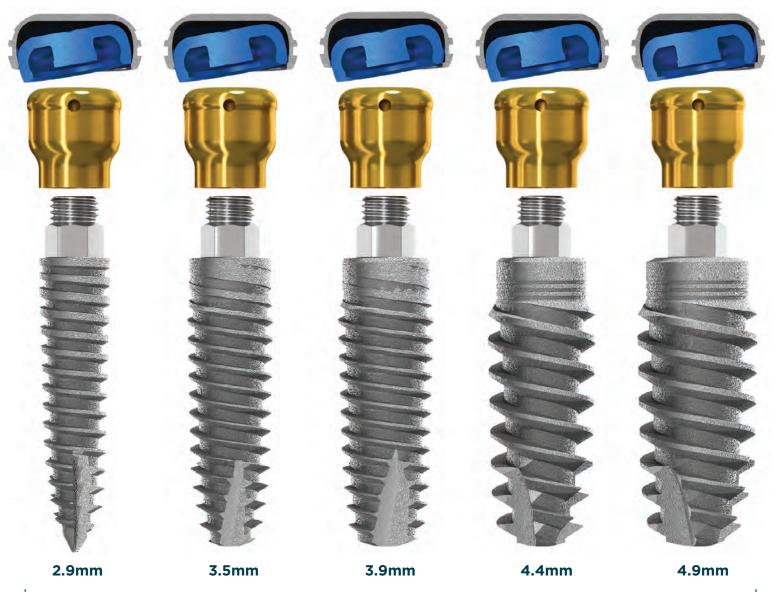

#### **LOCATOR Removable**

Best of all, they come in the diameters needed for both standard and narrow ridged patients.

Available Diameter sizes: 2.4, 2.9, 3.5, 3.9, 4.4, 4.9mm

FOR NARROW & STANDARD RIDGE CASES-