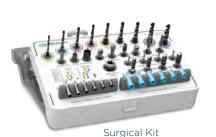

### Easy-to-Follow Surgical Kits

ZEST LOCATOR® Implant Surgical Kits make implant procedures simpler, easier, and worry free. This empowers you to focus your energy on the clinical and esthetic results you're trying to achieve. The system makes it easy for doctors of all training levels to achieve outstanding results. The easy-to-follow color-coded drill protocol and surgical kit design simplify the mental load and streamline the thought process. With LOCATOR Implants you get everything you would expect from a premium price in our affordable bundled solution.

- Available in standard or Keyless guided configurations
- Space-saving footprint
- · Easy-to-follow drill protocol printed on kit
- Space to store LOCATOR Core Tool and Torque Wrench
- Standard Kit includes NEW DLC drills offering greater efficiency and durability