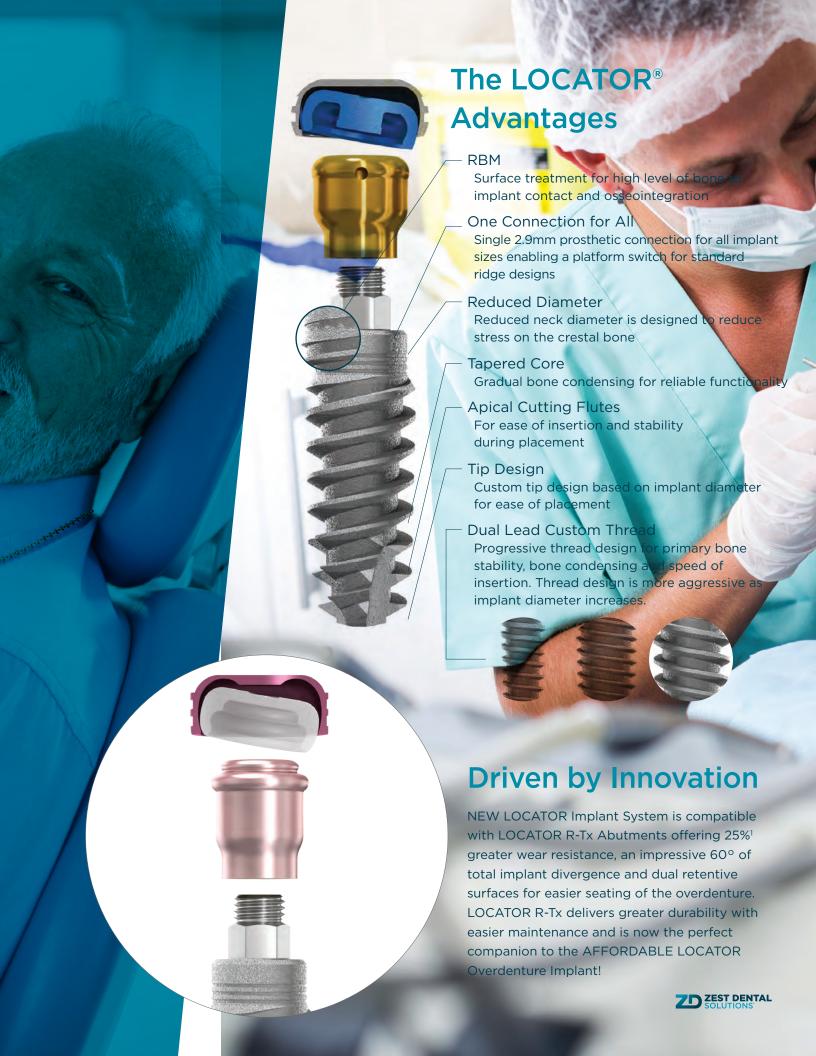

#### The LOCATOR® Connection

The LOCATOR\* implant system, now supporting both removable and FIXED treatment plans, offers you the confidence that comes with one of the most trusted names in dentistry. LOCATOR and LOCATOR FIXED use the same LOCATOR abutment and workflow, which allows you to expand your patient universe and grow your practice. By bundling the abutment, processing components, and implant we're able to deliver an implant system that will change the way you approach edentulous or partially edentulous patients. This all-in pricing can reduce the cost of LOCATOR implant and abutment pairings by 50% or more, increasing the universe of treatable patients.

#### **LOCATOR Removable**

Best of all, they come in the diameters needed for both standard and narrow ridged patients.

Available Diameter sizes: 2.4, 2.9, 3.5, 3.9, 4.4, 4.9mm

-Xavier Saab, DDS, MS

2.4mm

In addition to simplifying ordering and inventory, LOCATOR's all-in approach allows you to provide full-arch solutions to a range of underserved patients. The patient-friendly pricing can allow you the option of doing 'four implant overdenture procedures' at the same cost of doing a 'two-implant procedure' with other higher priced implants or reduce the cost of removable overdenture and Fixed full-arch procedures to reach more potential patients. All while maintaining the biomechanical standards that have earned the trust of dental professionals.

FOR NARROW & STANDARD RIDGE CASES-