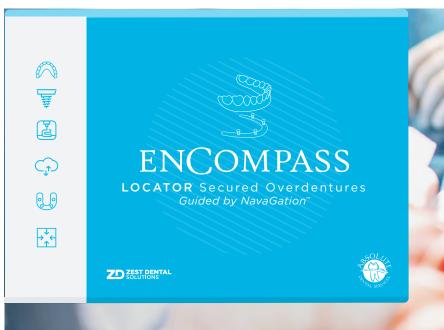

### The ENCOMPASS 'Inside-the-Box' Advantage

Supported by LOCATOR® Abutments and Implants, ENCOMPASS is the complete 'overdentures-in-a-box' kit that puts everything you need to create custom-fitted overdentures quickly, competently and simply.

- Streamlines workflow, simplifies clinical actions, and expands your scope of treatable patients
- Reduces the number of possible visits by half, from 4-6 visits to as little as 2-3
- Eliminates clinical guesswork showing exactly where the implants get placed
- Partnership between ZEST Dental Solutions & Absolute Dental Services

ENCOMPASS eliminates the financial and physical barriers between edentulous patients and quality treatment, raising the standard of care for the whole of the profession.

Contents Include: LOCATOR implants and abutments, LOCATOR Processing Packs, pilot surgical guide, Premium 3D Printed Absolute Forever Denture, treatment planning, CHAIRSIDE® finishing burs and attachment processing material, patient denture removal tool, plus cloud support.

\*ENCOMPASS is only available in the US and may not be available to all customers.