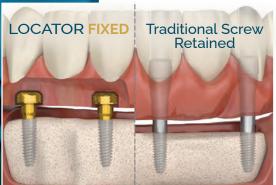

#### **LOCATOR FIXED**

## to FIXED... Upgrade to LOCATOR FIXED with the Same Implant and Abutment

Introducing a NEW flexible and acce full-arch solution

- LOCATOR Removable or FIXED... it
- Utilize patients' existing or newly p
   LOCATOR Abutments to transition t
   full-arch solution.
- Offer staged treatment planning for your patients, removable today... FIXED to morrow.
- Give your patients the life they had with their permanent teeth with an affordable, permanent teeth solution
- A LOCATOR proven alternative to the discomfort and pain associated with conventional dentures that feels more like permanent teeth.

Same Abutment,
Reduced Chairtime,
Less Bone Reduction...
LOCATOR FIXED