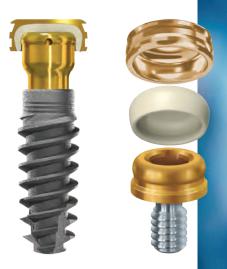

#### The LOCATOR® Connection

The LOCATOR\* implant system, now supporting both removable and FIXED treatment plans, offers you the confidence that comes with one of the most trusted names in dentistry. LOCATOR and LOCATOR FIXED use the same LOCATOR abutment and workflow, which allows you to expand your patient universe and grow your practice. By bundling the abutment, processing components, and implant we're able to deliver an implant system that will change the way you approach edentulous or partially edentulous patients. This all-in pricing can reduce the cost of LOCATOR implant and abutment pairings by 50% or more, increasing the universe of treatable patients.

#### **LOCATOR Removable**

Best of all, they come in the diameters needed for both standard and narrow ridged patients.

Available Diameter sizes: 2.4, 2.9, 3.5, 3.9, 4.4, 4.9mm