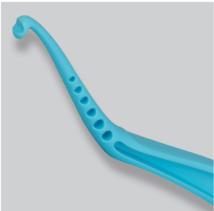

Now you can give them a solution with the CHAIRSIDE® Denture Removal Tool. This easy to use tool is designed to be used by the patient, or a caregiver, to assist with the dislodgement of a dental prosthesis including dentures and implant overdentures.

Insert removal edge under flange of denture.

Use handle of tool to pull down to disengage the overdenture.

## **Product Ordering Information**

| ITEM NUMBER | DESCRIPTION                    |
|-------------|--------------------------------|
| 09549       | Denture Removal Tool (10 pack) |

**ZEST DENTAL SOLUTIONS** 