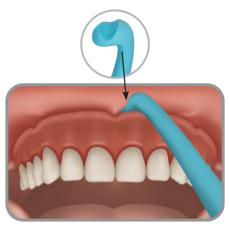

Now you can give them a solution with the CHAIRSIDE® Denture Removal Tool. This easy to use tool is designed to be used by the patient, or a caregiver, to assist with the dislodgement of a dental prosthesis including dentures and implant overdentures.

Insert removal edge under flange of denture.

Use handle of tool to pull down to disengage the overdenture.