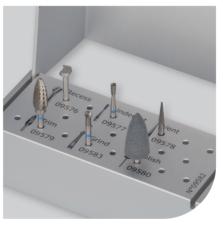

#### **ALL INCLUSIVE KIT**

• Includes Recess, Trim, Undercut, Grind and Vent Burs, as well as a Polisher. CHAIRSIDE burs are designed to address the most frequent overdenture preparation requirements.

#### **UNIQUE RECESS BUR**

• A unique to the market CHAIRSIDE Recess Bur, specifically designed by Zest, that quickly and easily prepares the exact size recess for the LOCATOR® and SATURNO® Denture Attachment Housings (Denture Caps).

## **Product Ordering Information**

| IMAGE                                                                                                                                                                                                                                                                                                                                                                                                                                                                                                                                                                                                                                                                                                                                                                                                                                                                                                                                                                                                                                                                                                                                                                                                                                                                                                                                                                                                                                                                                                                                                                                                                                                                                                                                                                                                                                                                                                                                                                                                                                                                                                                          | ITEM NUMBER | CHAIRSIDE BUR                                   | RECOMMENDED<br>SPEED & MOTOR<br>SETTING (RPM) | MAXIMUM<br>SPEED & MOTOR<br>SETTING (RPM) |
|--------------------------------------------------------------------------------------------------------------------------------------------------------------------------------------------------------------------------------------------------------------------------------------------------------------------------------------------------------------------------------------------------------------------------------------------------------------------------------------------------------------------------------------------------------------------------------------------------------------------------------------------------------------------------------------------------------------------------------------------------------------------------------------------------------------------------------------------------------------------------------------------------------------------------------------------------------------------------------------------------------------------------------------------------------------------------------------------------------------------------------------------------------------------------------------------------------------------------------------------------------------------------------------------------------------------------------------------------------------------------------------------------------------------------------------------------------------------------------------------------------------------------------------------------------------------------------------------------------------------------------------------------------------------------------------------------------------------------------------------------------------------------------------------------------------------------------------------------------------------------------------------------------------------------------------------------------------------------------------------------------------------------------------------------------------------------------------------------------------------------------|-------------|-------------------------------------------------|-----------------------------------------------|-------------------------------------------|
| CHARLES OF THE PARTY OF THE PAR | 09582       | CHAIRSIDE<br>Overdenture<br>Prep and Polish Kit | N/A                                           | N/A                                       |
|                                                                                                                                                                                                                                                                                                                                                                                                                                                                                                                                                                                                                                                                                                                                                                                                                                                                                                                                                                                                                                                                                                                                                                                                                                                                                                                                                                                                                                                                                                                                                                                                                                                                                                                                                                                                                                                                                                                                                                                                                                                                                                                                | 09576       | CHAIRSIDE<br>Recess Bur                         | 18,000                                        | 30,000                                    |
|                                                                                                                                                                                                                                                                                                                                                                                                                                                                                                                                                                                                                                                                                                                                                                                                                                                                                                                                                                                                                                                                                                                                                                                                                                                                                                                                                                                                                                                                                                                                                                                                                                                                                                                                                                                                                                                                                                                                                                                                                                                                                                                                | 09577       | CHAIRSIDE<br>Undercut Bur                       | 20,000                                        | 50,000                                    |
|                                                                                                                                                                                                                                                                                                                                                                                                                                                                                                                                                                                                                                                                                                                                                                                                                                                                                                                                                                                                                                                                                                                                                                                                                                                                                                                                                                                                                                                                                                                                                                                                                                                                                                                                                                                                                                                                                                                                                                                                                                                                                                                                | 09578       | CHAIRSIDE<br>Vent Bur                           | 18,000                                        | 50,000                                    |
|                                                                                                                                                                                                                                                                                                                                                                                                                                                                                                                                                                                                                                                                                                                                                                                                                                                                                                                                                                                                                                                                                                                                                                                                                                                                                                                                                                                                                                                                                                                                                                                                                                                                                                                                                                                                                                                                                                                                                                                                                                                                                                                                | 09579       | CHAIRSIDE<br>Trim Bur                           | 20,000                                        | 35,000                                    |
|                                                                                                                                                                                                                                                                                                                                                                                                                                                                                                                                                                                                                                                                                                                                                                                                                                                                                                                                                                                                                                                                                                                                                                                                                                                                                                                                                                                                                                                                                                                                                                                                                                                                                                                                                                                                                                                                                                                                                                                                                                                                                                                                | 09583       | CHAIRSIDE<br>Grind Bur                          | 20,000                                        | 35,000                                    |
|                                                                                                                                                                                                                                                                                                                                                                                                                                                                                                                                                                                                                                                                                                                                                                                                                                                                                                                                                                                                                                                                                                                                                                                                                                                                                                                                                                                                                                                                                                                                                                                                                                                                                                                                                                                                                                                                                                                                                                                                                                                                                                                                | 09580       | Polisher<br>(Packaged in 5 pack)                | 7,000                                         | 12,000                                    |
|                                                                                                                                                                                                                                                                                                                                                                                                                                                                                                                                                                                                                                                                                                                                                                                                                                                                                                                                                                                                                                                                                                                                                                                                                                                                                                                                                                                                                                                                                                                                                                                                                                                                                                                                                                                                                                                                                                                                                                                                                                                                                                                                | 09702       | CHAIRSIDE<br>Trephine Bur                       | 18,000                                        | 30,000                                    |