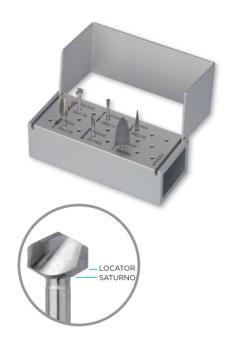

<sup>\*</sup>Compared to the leading brands.

The **CHAIRSIDE** Denture Prep & Polish Kit – all the instruments dental professionals need for the efficient and accurate pick-up of Denture Attachment Housings in one convenient kit.

#### **ALL INCLUSIVE KIT**

• Includes Recess, Trim, Undercut, Grind and Vent Burs, as well as a Polisher. CHAIRSIDE burs are designed to address the most frequent overdenture preparation requirements.

#### **UNIQUE RECESS BUR**

• A unique to the market CHAIRSIDE Recess Bur, specifically designed by Zest, that quickly and easily prepares the exact size recess for the LOCATOR® and SATURNO® Denture Attachment Housings (Denture Caps).

## **Product Ordering Information**

| IMAGE                                                                                                                                                                                                                                                                                                                                                                                                                                                                                                                                                                                                                                                                                                                                                                                                                                                                                                                                                                                                                                                                                                                                                                                                                                                                                                                                                                                                                                                                                                                                                                                                                                                                                                                                                                                                                                                                                                                                                                                                                                                                                                                          | ITEM NUMBER | CHAIRSIDE BUR                                   | RECOMMENDED<br>SPEED & MOTOR<br>SETTING (RPM) | MAXIMUM<br>SPEED & MOTOR<br>SETTING (RPM) |
|--------------------------------------------------------------------------------------------------------------------------------------------------------------------------------------------------------------------------------------------------------------------------------------------------------------------------------------------------------------------------------------------------------------------------------------------------------------------------------------------------------------------------------------------------------------------------------------------------------------------------------------------------------------------------------------------------------------------------------------------------------------------------------------------------------------------------------------------------------------------------------------------------------------------------------------------------------------------------------------------------------------------------------------------------------------------------------------------------------------------------------------------------------------------------------------------------------------------------------------------------------------------------------------------------------------------------------------------------------------------------------------------------------------------------------------------------------------------------------------------------------------------------------------------------------------------------------------------------------------------------------------------------------------------------------------------------------------------------------------------------------------------------------------------------------------------------------------------------------------------------------------------------------------------------------------------------------------------------------------------------------------------------------------------------------------------------------------------------------------------------------|-------------|-------------------------------------------------|-----------------------------------------------|-------------------------------------------|
| CHARLES OF THE PARTY OF THE PAR | 09582       | CHAIRSIDE<br>Overdenture<br>Prep and Polish Kit | N/A                                           | N/A                                       |
|                                                                                                                                                                                                                                                                                                                                                                                                                                                                                                                                                                                                                                                                                                                                                                                                                                                                                                                                                                                                                                                                                                                                                                                                                                                                                                                                                                                                                                                                                                                                                                                                                                                                                                                                                                                                                                                                                                                                                                                                                                                                                                                                | 09576       | CHAIRSIDE<br>Recess Bur                         | 18,000                                        | 30,000                                    |
|                                                                                                                                                                                                                                                                                                                                                                                                                                                                                                                                                                                                                                                                                                                                                                                                                                                                                                                                                                                                                                                                                                                                                                                                                                                                                                                                                                                                                                                                                                                                                                                                                                                                                                                                                                                                                                                                                                                                                                                                                                                                                                                                | 09577       | CHAIRSIDE<br>Undercut Bur                       | 20,000                                        | 50,000                                    |
|                                                                                                                                                                                                                                                                                                                                                                                                                                                                                                                                                                                                                                                                                                                                                                                                                                                                                                                                                                                                                                                                                                                                                                                                                                                                                                                                                                                                                                                                                                                                                                                                                                                                                                                                                                                                                                                                                                                                                                                                                                                                                                                                | 09578       | CHAIRSIDE<br>Vent Bur                           | 18,000                                        | 50,000                                    |
|                                                                                                                                                                                                                                                                                                                                                                                                                                                                                                                                                                                                                                                                                                                                                                                                                                                                                                                                                                                                                                                                                                                                                                                                                                                                                                                                                                                                                                                                                                                                                                                                                                                                                                                                                                                                                                                                                                                                                                                                                                                                                                                                | 09579       | CHAIRSIDE<br>Trim Bur                           | 20,000                                        | 35,000                                    |
|                                                                                                                                                                                                                                                                                                                                                                                                                                                                                                                                                                                                                                                                                                                                                                                                                                                                                                                                                                                                                                                                                                                                                                                                                                                                                                                                                                                                                                                                                                                                                                                                                                                                                                                                                                                                                                                                                                                                                                                                                                                                                                                                | 09583       | CHAIRSIDE<br>Grind Bur                          | 20,000                                        | 35,000                                    |
|                                                                                                                                                                                                                                                                                                                                                                                                                                                                                                                                                                                                                                                                                                                                                                                                                                                                                                                                                                                                                                                                                                                                                                                                                                                                                                                                                                                                                                                                                                                                                                                                                                                                                                                                                                                                                                                                                                                                                                                                                                                                                                                                | 09580       | Polisher<br>(Packaged in 5 pack)                | 7,000                                         | 12,000                                    |
|                                                                                                                                                                                                                                                                                                                                                                                                                                                                                                                                                                                                                                                                                                                                                                                                                                                                                                                                                                                                                                                                                                                                                                                                                                                                                                                                                                                                                                                                                                                                                                                                                                                                                                                                                                                                                                                                                                                                                                                                                                                                                                                                | 09702       | CHAIRSIDE<br>Trephine Bur                       | 18,000                                        | 30,000                                    |