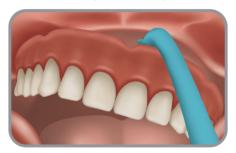

Now you can give them a solution with the CHAIRSIDE® Denture Removal Tool. This easy to use tool is designed to be used by the patient, or a caregiver, to assist with the dislodgement of a dental prosthesis including dentures and implant overdentures.

Insert removal edge under flange of denture.

Use handle of tool to pull down to disengage the overdenture.