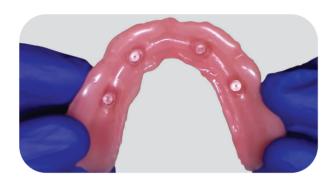

Ideal for immediate dentures following extractions, surgery, or implant procedures, CHAIRSIDE Soft Reline Material is the material of choice when patient comfort is paramount.

#### **PATIENT COMFORT**

Silicone based material is tasteless, odorless and provides a secure long-lasting smooth finish that prevents contamination and odor. Soft silicone material is comfortable and does not harden over time.