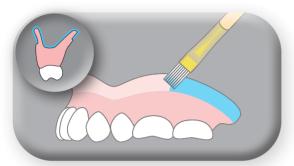

## CHAIRSIDE® RELINE MATERIAL PROCEDURE

 Apply Primer on the denture lining area, and then dry it completely.

2. Apply reline material evenly across all surfaces where Primer was applied.

3. After intraoral setting (approximately five (5) minutes), remove the denture from mouth and carefully trim excess material with a sharp scalpel.