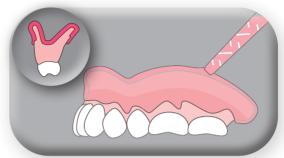

## CHAIRSIDE® RELINE MATERIAL PROCEDURE

 Apply Primer on the denture lining area, and then dry it completely.

2. Apply reline material evenly across all surfaces where Primer was applied.

3. After intraoral setting (approximately five (5) minutes), remove the denture from mouth and carefully trim excess material with a sharp scalpel.