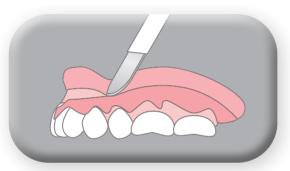

## CHAIRSIDE® RELINE MATERIAL PROCEDURE

 Apply Primer on the denture lining area, and then dry it completely.

2. Apply reline material evenly across all surfaces where Primer was applied.

3. After intraoral setting (approximately five (5) minutes), remove the denture from mouth and carefully trim excess material with a sharp scalpel.