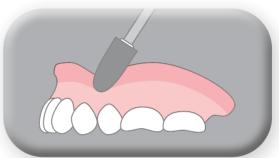

## CHAIRSIDE® RELINE MATERIAL PROCEDURE

 Apply Primer on the denture lining area, and then dry it completely.

2. Apply reline material evenly across all surfaces where Primer was applied.

3. After intraoral setting (approximately five (5) minutes), remove the denture from mouth and carefully trim excess material with a sharp scalpel.