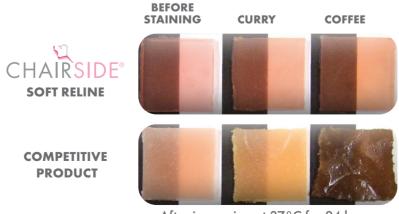

#### **LONG LASTING**

Strong denture adhesion and high tear strength provide a reline with long lasting stain resistance for wear up to 18 months. The image below shows the difference in stain resistance between CHAIRSIDE and a competitive product after immersion in curry and coffee.

After immersion at 37°C for 24 hours

\*Compared to using longer tips