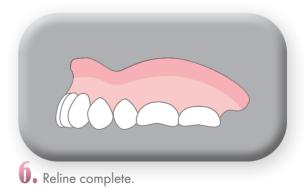

Use the Coarse Point (Black) to smooth the surface and adjust the shape.

**5.** Use the Finishing Wheel (Brown) to finish.