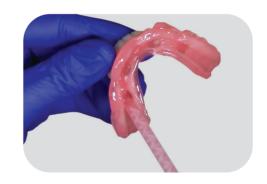

#### **LONG LASTING**

Strong denture adhesion and high tear strength provide a reline with long lasting stain resistance for wear up to 18 months. The image below shows the difference in stain resistance between CHAIRSIDE and a competitive product after immersion in curry and coffee.

After immersion at 37°C for 24 hours

\*Compared to using longer tips