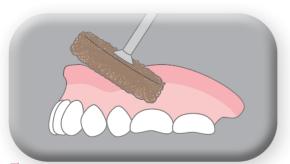

Use the Coarse Point (Black) to smooth the surface and adjust the shape.

**5.** Use the Finishing Wheel (Brown) to finish.