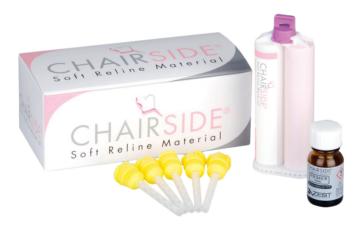

### PRODUCT ORDERING INFORMATION

| ITEM NUMBER | DESCRIPTION                                   |  |
|-------------|-----------------------------------------------|--|
|             | CHAIRSIDE® SOFT RELINE MATERIAL KIT CONTAINS: |  |
| 09573       | • 52g Cartridge                               |  |
|             | 10mL Primer Bottle                            |  |
|             | • Ten (10) Mixing Tips                        |  |
|             | Plastic Cup                                   |  |
|             | • Brush                                       |  |
|             | Spatula                                       |  |
|             | Coarse Polishing Point (Black)                |  |
|             | Finishing Wheel (Brown)                       |  |