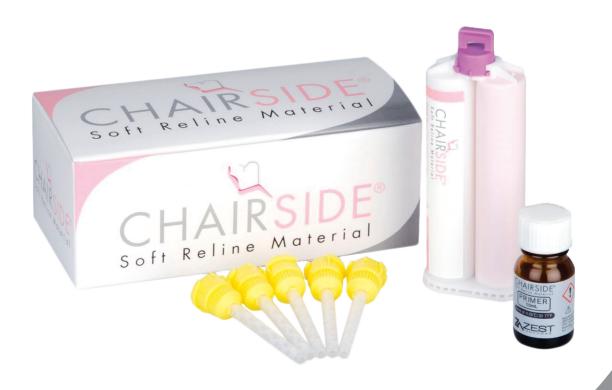

### PRODUCT ORDERING INFORMATION

| ITEM NUMBER | DESCRIPTION                                   |  |
|-------------|-----------------------------------------------|--|
|             | CHAIRSIDE® SOFT RELINE MATERIAL KIT CONTAINS: |  |
| 09573       | • 52g Cartridge                               |  |
|             | 10mL Primer Bottle                            |  |
|             | • Ten (10) Mixing Tips                        |  |
|             | Plastic Cup                                   |  |
|             | • Brush                                       |  |
|             | Spatula                                       |  |
|             | Coarse Polishing Point (Black)                |  |
|             | Finishing Wheel (Brown)                       |  |