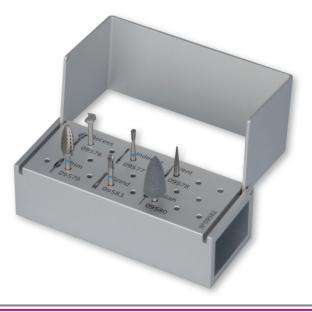

The first product Zest introduced in the CHAIRSIDE Portfolio was CHAIRSIDE Attachment Processing Material – a pick-up material designed for ease of use and predictability when processing Denture Attachment Housings and other attachment components into overdentures. Continuing to refine the efficiency and accuracy of the process, Zest is pleased to introduce the latest advancement in the CHAIRSIDE Portfolio - the **CHAIRSIDE Denture Prep & Polish Kit** - all the instruments dental professionals need for the efficient and accurate pick-up of Denture Attachment Housings.

## The NEW CHAIRSIDE Prep & Polish Kit:

- A comprehensive kit consisting of Recess, Trim, Undercut, Grind and Vent Burs, as well as a Polisher, all of which are designed to address the most frequent overdenture preparation requirements.
- A unique to the market **CHAIRSIDE Recess Bur**, specifically designed by Zest, that quickly and easily prepares the exact size recess for the LOCATOR and SATURNO Denture Attachment Housings (Denture Caps).

# The CHAIRSIDE® Denture Prep & Polish Kit For The Efficient And Accurate Pick-Up Of Denture Attachment Housings