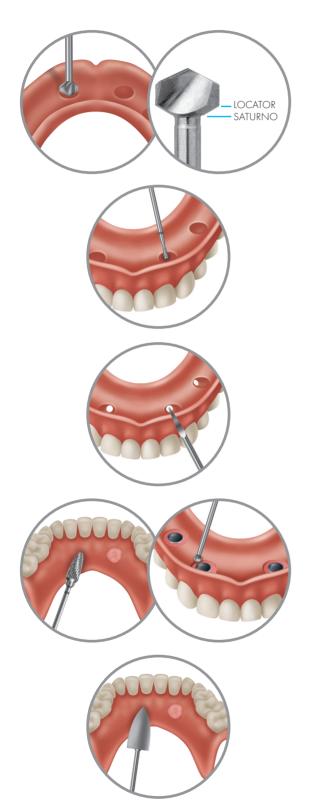

#### **Precise Recess Preparation**

Use the CHAIRSIDE Recess Bur to create a space in the denture that is appropriately sized to provide the necessary clearance for the proper luting of Zest LOCATOR® and SATURNO® Denture Attachment Housings (Denture Caps). This efficient bur has distinct depth landmarks which indicate where to stop when drilling for each type of housing.

#### **Optimized Housing Retention**

Use the CHAIRSIDE Undercut Bur to create an undercut in the recess which will enhance the mechanical retention of the Denture Attachment Housings.

#### **Simple Vent-Hole Creation**

Use the CHAIRSIDE Vent Hole Bur to make a hole from the bottom of the recess through the lingual wall of the denture, which will enable excess CHAIRSIDE Attachment Processing Material to flow from the prosthesis. It will also increase visibility of the Denture Attachment Housings within the recess providing predictable attachment pickup.

#### **Efficient Post-Pickup Prosthesis Adjustment**

Use the CHAIRSIDE Trim Bur to remove excess CHAIRSIDE Attachment Processing Material and make modifications to the prosthesis as needed after the Denture Attachment Housings have fully cured. Use the CHAIRSIDE Grind Bur to remove excess CHAIRSIDE Attachment Processing Material around the Denture Attachment Housings, if needed.

#### **Finishing and Polishing**

Use the CHAIRSIDE Polisher to smooth the CHAIRSIDE Attachment Processing Material in and around the prosthesis.