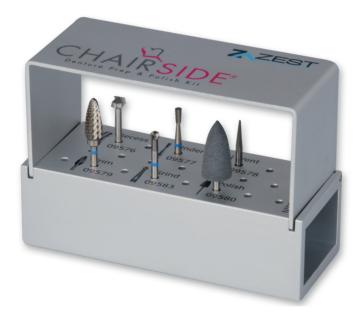

The first product Zest introduced in the CHAIRSIDE Portfolio was CHAIRSIDE Attachment Processing Material – a pick-up material designed for ease of use and predictability when processing Denture Attachment Housings and other attachment components into overdentures. Continuing to refine the efficiency and accuracy of the process, Zest is pleased to introduce the latest advancement in the CHAIRSIDE Portfolio - the **CHAIRSIDE Denture Prep & Polish Kit** - all the instruments dental professionals need for the efficient and accurate pick-up of Denture Attachment Housings.

## The NEW CHAIRSIDE Prep & Polish Kit:

- A comprehensive kit consisting of Recess, Trim, Undercut, Grind and Vent Burs, as well as a Polisher, all of which are designed to address the most frequent overdenture preparation requirements.
- A unique to the market **CHAIRSIDE Recess Bur**, specifically designed by Zest, that quickly and easily prepares the exact size recess for the LOCATOR and SATURNO Denture Attachment Housings (Denture Caps).

# The CHAIRSIDE® Denture Prep & Polish Kit For The Efficient And Accurate Pick-Up Of Denture Attachment Housings