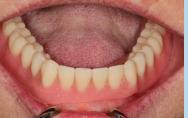

#### LOCATOR REMOVABLE ATTACHMENT SYSTEM

The self-aligning overdenture attachment innovation that revolutionized the industry and continues to be the market-leading attachment system.

- Clinically proven and trusted globally with over 4 million patients treated
- Virtually compatible with all implant systems with over 280 connections
- Most requested, versatile and flexible overdenture attachment system available
- Offers customizable levels of retention, lowest vertical profile and exceptional durability
- Self-aligning technology allows for easy insertion and removal by patients

removal of the current prosthesis.

LOCATOR abutments were placed onto all three implants

and picked up in the current partial denture. The LOCATOR'S ability to allow divergent attachments to passively engage the denture provided a solution that would be difficult with other overdenture attachments. My patient was extremely pleased with the outcome!