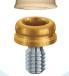

#### LOCATOR R-Tx REMOVABLE ATTACHMENT SYSTEM

Refined, re-imagined and improved, LOCATOR R-Tx is a better, simpler and stronger overdenture attachment innovation.

- 25% greater wear resistance, with patented DuraTec\* coating
- Patented system innovations now accept up to 60° of implant divergence, eliminating the need for pre-angled abutments
- Pivoting technology enables easier denture alignment and seating for patients
- **NEW LIMITED-RANGE INSERTS** allow a more secure fit for patients with 10° of implant divergence or less.

- Enhanced customizable retention, with low, medium and high retention inserts for standard range and limited range
- Accepts standard .050"/1.25mm Hex Driver
- Convenient, all-in-one packaging features abutment, denture attachment housing with processing insert, retention inserts, and block-out spacer
- Pink anodization for improved aesthetics