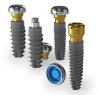

#### LOCATOR REMOVABLE ATTACHMENT SYSTEM

The self-aligning overdenture attachment innovation that revolutionized the industry and continues to be the market-leading attachment system.

- Clinically proven and trusted globally with over 4 million patients treated
- Virtually compatible with all implant systems with over 280 connections
- Most requested, versatile and flexible overdenture attachment system available
- Offers customizable levels of retention, lowest vertical profile and exceptional durability
- Self-aligning technology allows for easy insertion and removal by patients

#### LOCATOR R-Tx REMOVABLE ATTACHMENT SYSTEM

Refined, re-imagined and improved, LOCATOR R-Tx is a better, simpler and stronger overdenture attachment innovation.

- 25% greater wear resistance, with patented DuraTec\* coating
- Patented system innovations now accept up to 60° of implant divergence, eliminating the need for pre-angled abutments
- Pivoting technology enables easier denture alignment and seating for patients
- **NEW LIMITED-RANGE INSERTS** allow a more secure fit for patients with 10° of implant divergence or less.