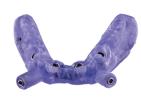

#### The ENCOMPASS 'INSIDE-THE-BOX' **Advantage**

Supported by LOCATOR® Abutments and Implants. ENCOMPASS is the complete 'overdentures-in-a-box' kit that includes everything you need to create custom-fitted overdentures quickly, competently and simply.

Contents Include: LOCATOR implants and abutments, LOCATOR Processing Packs, pilot surgical guide, Premium 3D Printed Absolute Forever Denture, treatment planning, CHAIRSIDE® finishing burs and attachment processing material, patient denture removal tool, plus cloud support