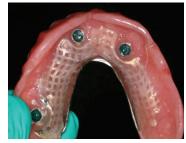

#### LOCATOR OVERDENTURE IMPLANT SYSTEM

The economical, ridge-specific overdenture implant solution that gives partially or fully edentulous patients simplicity and a quality of life they didn't think they could afford.

- Ideal overdenture solution for patients with severe resorption and very narrow ridges
- Self-tapping for ease of insertion and increased primary stability
- Less invasive and delivers more predictable outcomes
- All-in-one package convenience includes implant, LOCATOR abutment and processing pack
- Backed by a 10-year warranty