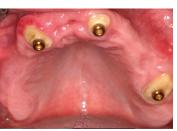

#### LOCATOR REMOVABLE ATTACHMENT SYSTEM

The self-aligning overdenture attachment innovation that revolutionized the industry and continues to be the market-leading attachment system.

- Clinically proven and trusted globally with over 4 million patients treated
- Virtually compatible with all implant systems with over 280 connections
- Most requested, versatile and flexible overdenture attachment system available
- Offers customizable levels of retention, lowest vertical profile and exceptional durability
- Self-aligning technology allows for easy insertion and removal by patients