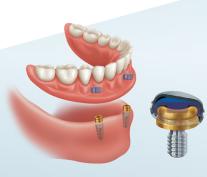

#### LOCATOR OVERDENTURE IMPLANT SYSTEM

The economical, ridge-specific overdenture implant solution that gives partially or fully edentulous patients simplicity and a quality of life they didn't think they could afford.

- Ideal overdenture solution for patients with severe resorption and very narrow ridges
- Self-tapping for ease of insertion and increased primary stability
- Less invasive and delivers more predictable outcomes
- All-in-one package convenience includes implant, LOCATOR abutment and processing pack
- Backed by a 10-year warranty