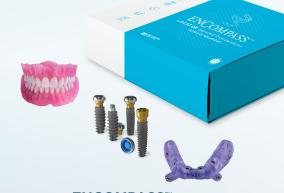

#### The ENCOMPASS 'INSIDE-THE-BOX' **Advantage**

Supported by LOCATOR® Abutments and Implants. ENCOMPASS is the complete 'overdentures-in-a-box' kit that includes everything you need to create custom-fitted overdentures quickly, competently and simply.

- Streamlines workflow, simplifies clinical actions, and expands your scope of treatable patients
- Reduces the number of possible visits by half, from 4-6 visits to as little as 2-3
- Eliminates clinical guesswork showing exactly where the implants get placed
- Partnership between ZEST Dental Solutions & **Absolute Dental Services**

Contents Include: LOCATOR implants and abutments, LOCATOR Processing Packs, pilot surgical guide, Premium 3D Printed Absolute Forever Denture, treatment planning, CHAIRSIDE® finishing burs and attachment processing material, patient denture removal tool, plus cloud support