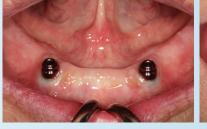

#### LOCATOR REMOVABLE ATTACHMENT SYSTEM

The self-aligning overdenture attachment innovation that revolutionized the industry and continues to be the market-leading attachment system.

- Clinically proven and trusted globally with over 4 million patients treated
- Virtually compatible with all implant systems with over 280 connections
- Most requested, versatile and flexible overdenture attachment system available
- Offers customizable levels of retention, lowest vertical profile and exceptional durability
- Self-aligning technology allows for easy insertion and removal by patients

removal of the current prosthesis.

LOCATOR abutments were placed onto all three implants

and picked up in the current partial denture. The LOCATOR'S ability to allow divergent attachments to passively engage the denture provided a solution that would be difficult with other overdenture attachments. My patient was extremely pleased with the outcome!