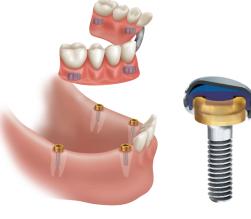

#### The ENCOMPASS 'INSIDE-THE-BOX' **Advantage**

Supported by LOCATOR® Abutments and Implants. ENCOMPASS is the complete 'overdentures-in-a-box' kit that includes everything you need to create custom-fitted overdentures quickly, competently and simply.

- Streamlines workflow, simplifies clinical actions, and expands your scope of treatable patients
- Reduces the number of possible visits by half, from 4-6 visits to as little as 2-3
- Eliminates clinical guesswork showing exactly where the implants get placed
- Partnership between ZEST Dental Solutions & **Absolute Dental Services**

Contents Include: LOCATOR implants and abutments, LOCATOR Processing Packs, pilot surgical guide, Premium 3D Printed Absolute Forever Denture, treatment planning, CHAIRSIDE® finishing burs and attachment processing material, patient denture removal tool, plus cloud support