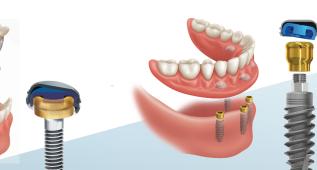

With over 4 million patients treated,

LOCATOR'

**LOCATOR**° **REMOVABLE ATTACHMENT SYSTEM** 

LOCATOR' **R-Tx REMOVABLE ATTACHMENT SYSTEM** 

**ENCOMPASS™ LOCATOR® SECURED OVERDENTURES** 

#### LOCATOR REMOVABLE ATTACHMENT SYSTEM

The self-aligning overdenture attachment innovation that revolutionized the industry and continues to be the market-leading attachment system.

- Clinically proven and trusted globally with over 4 million patients treated
- Virtually compatible with all implant systems with over 280 connections
- Most requested, versatile and flexible overdenture attachment system available
- Offers customizable levels of retention, lowest vertical profile and exceptional durability
- Self-aligning technology allows for easy insertion and removal by patients