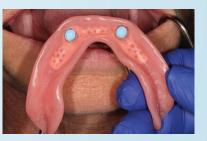

#### LOCATOR R-Tx REMOVABLE ATTACHMENT SYSTEM

Refined, re-imagined and improved, LOCATOR R-Tx is a better, simpler and stronger overdenture attachment innovation.

- 25% greater wear resistance, with patented DuraTec\* coating
- Patented system innovations now accept up to 60° of implant divergence, eliminating the need for pre-angled abutments
- Pivoting technology enables easier denture alignment and seating for patients
- **NEW LIMITED-RANGE INSERTS** allow a more secure fit for patients with 10° of implant divergence or less.

- Enhanced customizable retention, with low, medium and high retention inserts for standard range and limited range
- Accepts standard .050"/1.25mm Hex Driver
- Convenient, all-in-one packaging features abutment, denture attachment housing with processing insert, retention inserts, and block-out spacer
- Pink anodization for improved aesthetics