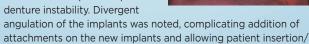

#### Gregori M. Kurtzman, DDS, MAGD, FPFA, FACD, FADI, DICOI, DADIA, DIDIA

82 year old patient presented, following loss of the right lateral incisor and complaint of partial denture instability. Divergent

removal of the current prosthesis.

LOCATOR abutments were placed onto all three implants

and picked up in the current partial denture. The LOCATOR'S ability to allow divergent attachments to passively engage the denture provided a solution that would be difficult with other overdenture attachments. My patient was extremely pleased with the outcome!