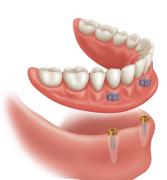

#### LOCATOR REMOVABLE ATTACHMENT SYSTEM

The self-aligning overdenture attachment innovation that revolutionized the industry and continues to be the market-leading attachment system.

- Clinically proven and trusted globally with over 4 million patients treated
- Virtually compatible with all implant systems with over 280 connections
- Most requested, versatile and flexible overdenture attachment system available
- Offers customizable levels of retention, lowest vertical profile and exceptional durability
- Self-aligning technology allows for easy insertion and removal by patients

#### LOCATOR R-Tx REMOVABLE ATTACHMENT SYSTEM

Refined, re-imagined and improved, LOCATOR R-Tx is a better, simpler and stronger overdenture attachment innovation.

- 25% greater wear resistance, with patented DuraTec\* coating
- Patented system innovations now accept up to 60° of implant divergence, eliminating the need for pre-angled abutments
- Pivoting technology enables easier denture alignment and seating for patients
- **NEW LIMITED-RANGE INSERTS** allow a more secure fit for patients with 10° of implant divergence or less.