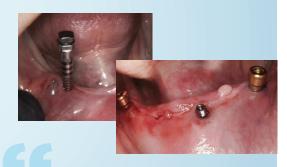

#### Gregori M. Kurtzman, DDS, MAGD, FPFA, FACD, FADI, DICOI, DADIA, DIDIA

82 year old patient presented, following loss of the right lateral incisor and complaint of partial denture instability. Divergent

removal of the current prosthesis.

LOCATOR abutments were placed onto all three implants

and picked up in the current partial denture. The LOCATOR'S ability to allow divergent attachments to passively engage the denture provided a solution that would be difficult with other overdenture attachments. My patient was extremely pleased with the outcome!