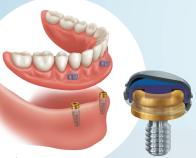

#### LOCATOR REMOVABLE ATTACHMENT SYSTEM

The self-aligning overdenture attachment innovation that revolutionized the industry and continues to be the market-leading attachment system.

- Clinically proven and trusted globally with over 4 million patients treated
- Virtually compatible with all implant systems with over 280 connections
- Most requested, versatile and flexible overdenture attachment system available
- Offers customizable levels of retention, lowest vertical profile and exceptional durability
- Self-aligning technology allows for easy insertion and removal by patients

#### The ENCOMPASS 'INSIDE-THE-BOX' **Advantage**

Supported by LOCATOR® Abutments and Implants. ENCOMPASS is the complete 'overdentures-in-a-box' kit that includes everything you need to create custom-fitted overdentures quickly, competently and simply.