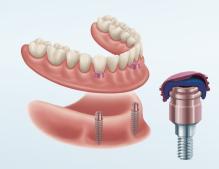

#### LOCATOR R-Tx REMOVABLE ATTACHMENT SYSTEM

Refined, re-imagined and improved, LOCATOR R-Tx is a better, simpler and stronger overdenture attachment innovation.

- 25% greater wear resistance, with patented DuraTec\* coating
- Patented system innovations now accept up to 60° of implant divergence, eliminating the need for pre-angled abutments
- Pivoting technology enables easier denture alignment and seating for patients
- **NEW LIMITED-RANGE INSERTS** allow a more secure fit for patients with 10° of implant divergence or less.

- Enhanced customizable retention, with low, medium and high retention inserts for standard range and limited range
- Accepts standard .050"/1.25mm Hex Driver
- Convenient, all-in-one packaging features abutment, denture attachment housing with processing insert, retention inserts, and block-out spacer
- Pink anodization for improved aesthetics