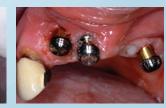

#### Gregori M. Kurtzman, DDS, MAGD, FPFA, FACD, FADI, DICOI, DADIA, DIDIA

82 year old patient presented, following loss of the right lateral incisor and complaint of partial denture instability. Divergent

removal of the current prosthesis.

LOCATOR abutments were placed onto all three implants

and picked up in the current partial denture. The LOCATOR'S ability to allow divergent attachments to passively engage the denture provided a solution that would be difficult with other overdenture attachments. My patient was extremely pleased with the outcome!