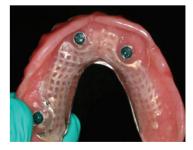

#### LOCATOR OVERDENTURE IMPLANT SYSTEM

The economical, ridge-specific overdenture implant solution that gives partially or fully edentulous patients simplicity and a quality of life they didn't think they could afford.

- Only implant solution conveniently packaged with market-leading LOCATOR and designed specifically for overdenture therapy
- Available for all ridge sizes easily and affordably accommodates narrow and standard ridges
- Ideal overdenture solution for patients with severe resorption and very narrow ridges
- Self-tapping for ease of insertion and increased primary stability
- Less invasive and delivers more predictable outcomes
- All-in-one package convenience includes implant, LOCATOR abutment and processing pack
- Backed by a 10-year warranty