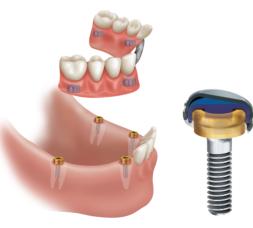

#### LOCATOR OVERDENTURE IMPLANT SYSTEM

The economical, ridge-specific overdenture implant solution that gives partially or fully edentulous patients simplicity and a quality of life they didn't think they could afford.

- Only implant solution conveniently packaged with market-leading LOCATOR and designed specifically for overdenture therapy
- Available for all ridge sizes easily and affordably accommodates narrow and standard ridges
- Ideal overdenture solution for patients with severe resorption and very narrow ridges
- Self-tapping for ease of insertion and increased primary stability
- Less invasive and delivers more predictable outcomes
- All-in-one package convenience includes implant, LOCATOR abutment and processing pack
- Backed by a 10-year warranty