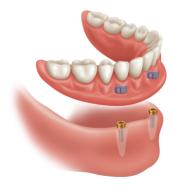

#### LOCATOR ROOT ATTACHMENT

The gentle and easily navigable transition to dental implants.

Comfort and a secure fit are the keys to overdenture and removable partial denture success for partial or fully edentulous patients. The LOCATOR Root attachment provides customizable retention, better stability and improved aesthetics, while helping preserve the health of a patient's remaining teeth and bone.

#### Angled posts accommodate divergent roots

- Leverages the natural tooth root for retention of overdentures or removable partials
- Provides immediate retention while implants integrate patients enjoy the confidence and benefits sooner
- Helps deter bone loss and maintain facial structure
- Superior stabilization for removable partials improves aesthetics, retention and preserves remaining teeth
- Offers 0°, 10° and 20° post flexibility for divergent roots
- Enables the conversation on the importance of implant-retained overdentures before the development of full edentulism