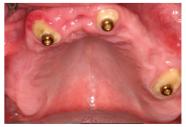

#### LOCATOR REMOVABLE ATTACHMENT SYSTEM

The self-aligning overdenture attachment innovation that revolutionized the industry and continues to be the market-leading attachment system.

- Clinically proven and trusted globally with over 4 million patients treated
- Virtually compatible with all implant systems with over 280 connections
- Most requested, versatile and flexible overdenture attachment system available

#### SCAN BODIES

- Offers customizable levels of retention, lowest vertical profile and exceptional durability
- Self-aligning technology allows for easy insertion and removal by patients

NEW LOCATOR Scan bodies are designed to enhance your digital workflow by automatically creating the space needed for denture attachment housings in a 3D printed or milled denture, saving valuable chair time and simplifying your workflow.