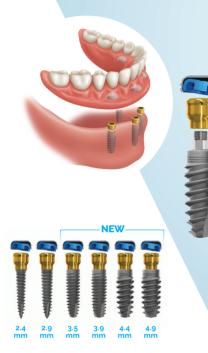

#### LOCATOR OVERDENTURE IMPLANT SYSTEM

The economical, ridge-specific overdenture implant solution that gives partially or fully edentulous patients simplicity and a quality of life they didn't think they could afford.

- Only implant solution conveniently packaged with market-leading LOCATOR and designed specifically for overdenture therapy
- Available for all ridge sizes easily and affordably accommodates narrow and standard ridges
- Ideal overdenture solution for patients with severe resorption and very narrow ridges
- Self-tapping for ease of insertion and increased primary stability
- Less invasive and delivers more predictable outcomes
- All-in-one package convenience includes implant, LOCATOR abutment and processing pack
- Backed by a 10-year warranty

#### Dr. Kelly J. Olsen, DDS

LOCATOR Overdenture Implants provide great primary stability for my overdenture cases! Because of the aggressive threading and solid primary stability, simply follow the simple surgical protocol and the self-taping threads will provide you good primary stability that in most type I and type II bone situations will allow you to immediately load the implants within the denture, which is a big win for you and the patient.