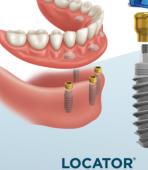

> LOCATOR<sup>®</sup> ROOT ATTACHMENT

LOCATOR<sup>®</sup> OVERDENTURE IMPLANT SYSTEM

PARTIALLY EDENTULOUS

### PARTIALLY EDENTULOUS SOLUTIONS