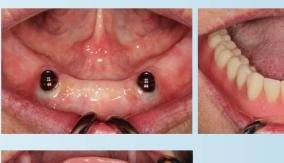

#### Gregori M. Kurtzman, DDS, MAGD, FPFA, FACD, FADI, DICOI, DADIA, DIDIA

82 year old patient presented, following loss of the right lateral incisor and complaint of partial denture instability. Divergent

angulation of the implants was noted, complicating addition of attachments on the new implants and allowing patient insertion/ removal of the current prosthesis.

LOCATOR abutments were placed onto all three implants and picked up in the current partial denture. The LOCATOR'S ability to allow divergent attachments to passively engage the denture provided a solution that would be difficult with other overdenture attachments. My patient was extremely pleased with the outcome!