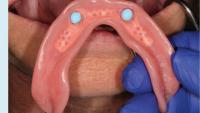

#### LOCATOR ROOT ATTACHMENT

The gentle and easily navigable transition to dental implants.

Comfort and a secure fit are the keys to overdenture and removable partial denture success for partial or fully edentulous patients. The LOCATOR Root attachment provides customizable retention, better stability and improved aesthetics, while helping preserve the health of a patient's remaining teeth and bone.

#### Angled posts accommodate divergent roots

- Leverages the natural tooth root for retention of overdentures or removable partials
- Provides immediate retention while implants integrate patients enjoy the confidence and benefits sooner
- Helps deter bone loss and maintain facial structure
- Superior stabilization for removable partials improves aesthetics, retention and preserves remaining teeth
- Offers 0°, 10° and 20° post flexibility for divergent roots
- Enables the conversation on the importance of implant-retained overdentures before the development of full edentulism