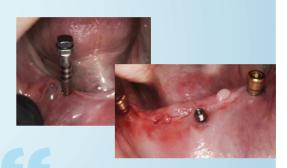

#### Gregori M. Kurtzman, DDS, MAGD, FPFA, FACD, FADI, DICOI, DADIA, DIDIA

82 year old patient presented, following loss of the right lateral incisor and complaint of partial denture instability. Divergent

angulation of the implants was noted, complicating addition of attachments on the new implants and allowing patient insertion/ removal of the current prosthesis.

LOCATOR abutments were placed onto all three implants and picked up in the current partial denture. The LOCATOR'S ability to allow divergent attachments to passively engage the denture provided a solution that would be difficult with other overdenture attachments. My patient was extremely pleased with the outcome!