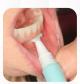

### INSTRUCTIONS

Step 1: Twist the Regal GO pen to extrude gel onto the brush tip. It may take a few extra turns on a brand new pen!

**Step 2:** Apply gel directly to your teeth, under prosthetics, or in and around implants or orthodontic brackets.