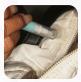

### INSTRUCTIONS

Step 1: Twist the Regal GO pen to extrude gel onto the brush tip. It may take a few extra turns on a brand new pen!

**Step 2:** Apply gel directly to your teeth, under prosthetics, or in and around implants or orthodontic brackets.