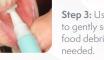

**Step 3:** Use the brush tip to gently scrub and dislodge food debris. Repeat as needed.

**Step 4:** Vigorously rinse and swish with water to maximize the foaming and cleaning action.

Replace the cap, and keep it anywhere you want to be able to quickly freshen your smile!