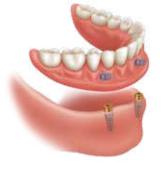

## Make the Move to LOCATOR FIXED

Leverage patients' existing or newly placed LOCATOR Abutments to offer any full-arch solution, **FIXED** or removable. Staged treatment planning allows for a pay as you go approach for you and your patient.

Give your patients the life they had with their permanent teeth with a less invasive and less expensive solution.

- Patient can easily transition between fixed and removable solutions without changing abutment
- Increase case acceptance for patients who do not want a denture but cannot afford traditional screw retained solutions
- Chairtime savings due to no screws or cement needed for installation or hygiene appointments (prosthesis can be removed and seated in seconds)
- Less need for bone reduction due to shorter prosthetic space requirements vs other fixed systems

LOCATOR Abutment - Build on what you already know and trust in your practice. Zest LOCATOR FIXED™ delivers a fixed full arch solution using existing LOCATOR abutments.

LOCATOR FIXED Removes Common

Patient Barriers with a **FIXED** Solution: