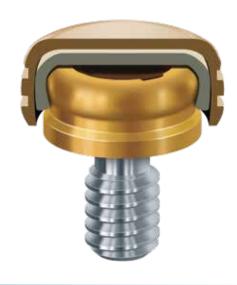

# **UPGRADE TO** LOCATOR FIXED

LOCATOR FIXED Prosthesis Housing is designed to have higher bond strength and maintains the same pick-up method as existing LOCATOR housings.

Ultra precision manufactured FIXED inserts made of rigid material designed to match the inner geometry of our LOCATOR FIXED housing performs as a fixed full arch solution. Corrects up to 40 degrees of total implant divergence.

LOCATOR Abutment - Build on what you already know and trust in your practice. Zest LOCATOR FIXED™ delivers a fixed full arch solution using existing LOCATOR abutments.

LOCATOR FIXED Removes Common

Patient Barriers with a **FIXED** Solution: