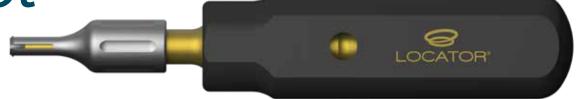

Core Tool

One streamlined tool compatible with LOCATOR removable and LOCATOR FIXED Inserts.

Two-sided instrument designed for easy insertion and removal of any LOCATOR Insert.

Insertion Tip: Effortlessly pickup inserts for transfer and placement in housing.

Removal Tip: Place tip with closed prongs into insert, twist collet to open prongs, tilt core tool and easily remove any **LOCATOR** Insert.

Rethinking Edentulous Treatment Options with A LOCATOR Life: