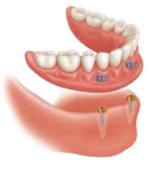

## Make the Move to LOCATOR FIXED

Leverage patients' existing or newly placed LOCATOR Abutments to offer any full-arch solution, **FIXED** or removable. Staged treatment planning allows for a pay as you go approach for you and your patient.

Give your patients the life they had with their permanent teeth with a less invasive and less expensive solution.

- Patient can easily transition between fixed and removable solutions without changing abutment
- Increase case acceptance for patients who do not want a denture but cannot afford traditional screw retained solutions
- Chairtime savings due to no screws or cement needed for installation or hygiene appointments (prosthesis can be removed and seated in seconds)
- Less need for bone reduction due to shorter prosthetic space requirements vs other fixed systems

LOCATOR Abutment - Build on what you already know and trust in your practice. Zest LOCATOR FIXED™ delivers a fixed full arch solution using existing LOCATOR abutments.

LOCATOR FIXED Removes Common

Patient Barriers with a **FIXED** Solution: