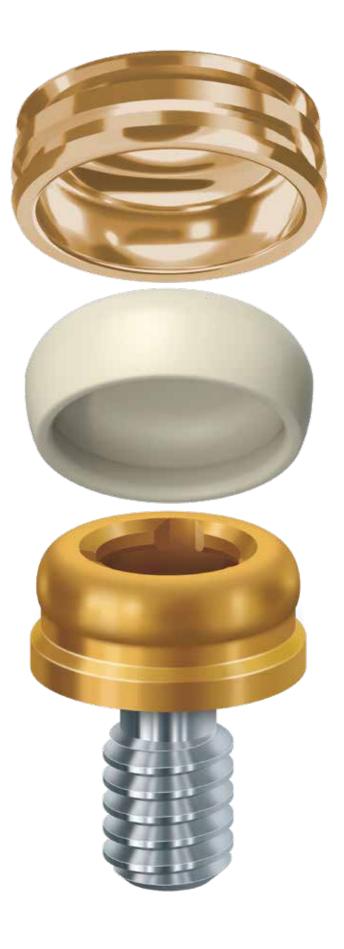

# **UPGRADE TO** LOCATOR FIXED

LOCATOR FIXED Prosthesis Housing is designed to have higher bond strength and maintains the same pick-up method as existing LOCATOR housings.

Ultra precision manufactured FIXED inserts made of rigid material designed to match the inner geometry of our LOCATOR FIXED housing performs as a fixed full arch solution. Corrects up to 40 degrees of total implant divergence.

LOCATOR Abutment - Build on what you already know and trust in your practice. Zest LOCATOR FIXED™ delivers a fixed full arch solution using existing LOCATOR abutments.

LOCATOR FIXED Removes Common

Patient Barriers with a **FIXED** Solution: