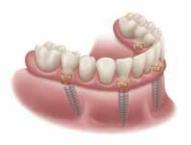

# **UPGRADE TO** LOCATOR FIXED

LOCATOR FIXED Prosthesis Housing is designed to have higher bond strength and maintains the same pick-up method as existing LOCATOR housings.

Ultra precision manufactured FIXED inserts made of rigid material designed to match the inner geometry of our LOCATOR FIXED housing performs as a fixed full arch solution. Corrects up to 40 degrees of total implant divergence.

LOCATOR Abutment - Build on what you already know and trust in your practice. Zest LOCATOR FIXED™ delivers a fixed full arch solution using existing LOCATOR abutments.

LOCATOR FIXED Removes Common

Patient Barriers with a **FIXED** Solution: